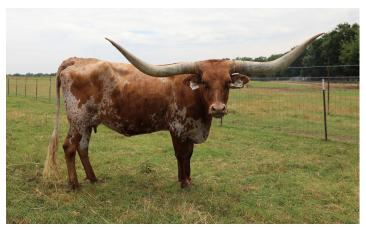

## **DUNN ADDED VALUE**

Date of Birth: 12/29/2018 Registration 1: CI318418 Breeder: Nancy Dunn

Crown Creek Cattle Owner:

LOTTotal package heifer. Show her or breed her, she is a winner either way. 40.5 " ttt at 13 months and 52.25" ttt at 17 months. Sired by Investment, Horn Showcase winning son of Cowboy Catchit Chex and out of the great producing She's Got Swag. BVD and Johnes negative.