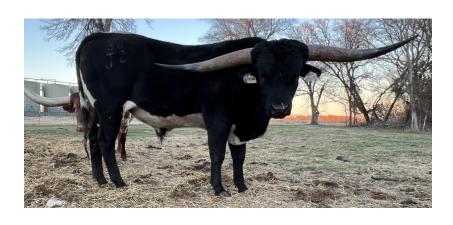

## **Crowns Kingsmen**

Date of Birth: 05/31/2022 Registration 1: BI106243

Breeder: Freeman/Jarnagin Partnership Crown Creek Cattle LLC/ J & T Owner:

Longhorns

Kingsmen is a specimen of a Bull. He is still young yet incredibly impressive in person. This bull not only has an incredible pedigree, he also has size and a horn set to go with it. We are excited about his future as a premier pure black bull in the industry. Keep your eye on him!!. We have partnered with J & T Longhorns on this great young bull for some outstanding offspring!!

TTT: 77.7500 on 03/20/2025 Weight: 1450.0000 on 01/31/2025

JH RURAL SAFARI SON

Crowns Kingsmen

JH SAFARI CONTESSA

Courtesy of Crown Creek Cattle

JH RURALLY SCREWED

JP RIO GRANDE

LADY MONIKA BL