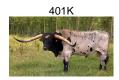

## **HL Kings Crown**

| Date of Birth:         |
|------------------------|
| <b>Registration 1:</b> |
| Breeder:               |
| Owner:                 |

TTT:

08/28/2023 BI108722 Hudson Longhorns **Crown Creek Cattle** 

60.3750 on 05/28/2025

Extremely excited about this bull calf. He is extremely flashy and correct. Hoping for big things with this big in the futurity ring. Thank you to Mike with Hudson Longhorns for selling him to us!!!

Courtesy of Crown Creek Cattle