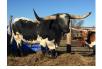

## **HL Kings Crown**

| Date of Birth:         |
|------------------------|
| <b>Registration 1:</b> |
| Breeder:               |
| Owner:                 |

TTT:

08/28/2023 BI108722 Hudson Longhorns **Crown Creek Cattle** 

60.3750 on 05/28/2025

Extremely excited about this bull calf. He is extremely flashy and correct. Hoping for big things with this big in the futurity ring. Thank you to Mike with Hudson Longhorns for selling him to us!!!

Courtesy of Crown Creek Cattle