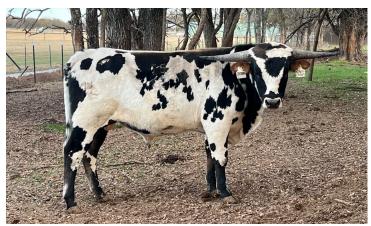

## **HL Kings Crown**

| Date of Birth:         |
|------------------------|
| <b>Registration 1:</b> |
| Breeder:               |
| Owner:                 |

TTT:

08/28/2023 BI108722 Hudson Longhorns **Crown Creek Cattle** 

60.3750 on 05/28/2025

Extremely excited about this bull calf. He is extremely flashy and correct. Hoping for big things with this big in the futurity ring. Thank you to Mike with Hudson Longhorns for selling him to us!!!