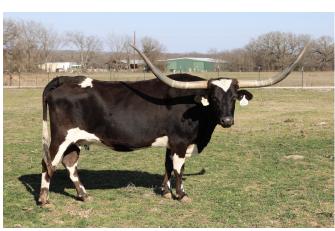

## **RML Smokin Hot Safari**

Date of Birth: 09/10/2014 Registration 1: CI291241

Sale Price:

Breeder: Rolling M Longhorns Crown Creek Cattle LLC Owner:

Dominant black with a recessive red gene. 50% of her calves will be born black, black/white or blue. She is a big framed beautiful cow with beautiful 2024 heifer calf at her side. She is consigned to the 2025 Texoma Sale.

**Total Horn:** 83.0000 on 04/13/2023 TTT: 73.0000 on 03/08/2025

RML Smokin Hot Safari

RML San Antonio Rose

Courtesy of Crown Creek Cattle

JP RIO GRANDE

NIGHT SAFARI BL833

KCCI Hero

J.R. GRAND SLAM