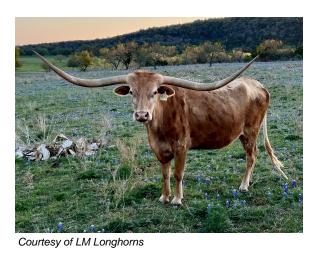

## MML CARMEL LATTE

Date of Birth: 04/15/2018 Registration 1: CI310861 Sale Price: \$14,000.00

Breeder: McCombs Longhorns Owner: Crown Creek Cattle

Carmel Latte is a perfect way to describe the color on this cow. She's as calm as she is pretty and graceful. Another cow that reeks of Alan Sparger selective breeding during his five decade tenure as Red McCombs' partner. She predicts to 94" TTT at maturity, and just look at her progeny to see that her gorgeous color passes on down to her offspring. She is currently bred to our flagship bull Hubbells Roman Crown.